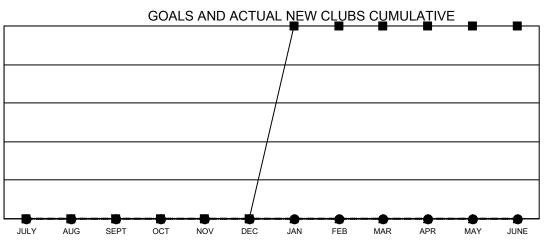

## LOCATION: ICELAND

| Clubs                 |               |           |               | Members               |                           |                         |                                                    |
|-----------------------|---------------|-----------|---------------|-----------------------|---------------------------|-------------------------|----------------------------------------------------|
| RESULTS FOR 2022-2023 |               |           |               | RESULTS FOR 2022-2023 |                           |                         |                                                    |
| QUARTER               | NEW CLUB GOAL | NEW CLUBS | DROPPED CLUBS | QUARTER               | MEMBER GROWTH NET<br>GOAL | MEMBER GROWTH<br>ACTUAL | DROPPED<br>MEMBERS ACTUAL<br>(including transfers) |
| JULY/AUG/SEPT         | 0             | 0         | 0             | JULY/AUG/SE           | PT 15                     | 11                      | 25                                                 |
| OCT/NOV/DEC           | 0             | 0         | 0             | OCT/NOV/DE            | C 20                      | 0                       | 0                                                  |
| JAN/FEB/MAR           | 1             | 0         | 0             | JAN/FEB/MAF           | g 15                      | 0                       | 0                                                  |
| APR/MAY/JUNE          | 0             | 0         | 0             | APR/MAY/JUN           | NE 20                     | 0                       | 0                                                  |

• CURRENT YEAR ACTUAL NEW CLUBS

▲ - LAST YEAR ACTUAL NEW CLUBS

GOALS AND ACTUAL MEMBERS CUMULATIVE

| -■- MEMBER GROWTH NET GOAL        |
|-----------------------------------|
| - • - MEMBER GROWTH ACTUAL        |
| - 🛦 - LAST YEAR MEMBERSHIP ACTUAL |
|                                   |
|                                   |