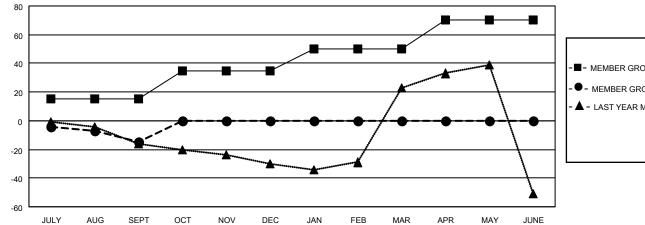

## LOCATION: ICELAND

| Clubs                 |               |           |               | Members               |                           |                         |                                                    |
|-----------------------|---------------|-----------|---------------|-----------------------|---------------------------|-------------------------|----------------------------------------------------|
| RESULTS FOR 2022-2023 |               |           |               | RESULTS FOR 2022-2023 |                           |                         |                                                    |
| QUARTER               | NEW CLUB GOAL | NEW CLUBS | DROPPED CLUBS | QUARTER               | MEMBER GROWTH NET<br>GOAL | MEMBER GROWTH<br>ACTUAL | DROPPED<br>MEMBERS ACTUAL<br>(including transfers) |
| JULY/AUG/SEPT         | 0             | 0         | 0             | JULY/AUG/SE           | PT 15                     | 11                      | 25                                                 |
| OCT/NOV/DEC           | 0             | 0         | 0             | OCT/NOV/DE            | C 20                      | 0                       | 0                                                  |
| JAN/FEB/MAR           | 1             | 0         | 0             | JAN/FEB/MAF           | g 15                      | 0                       | 0                                                  |
| APR/MAY/JUNE          | 0             | 0         | 0             | APR/MAY/JUN           | NE 20                     | 0                       | 0                                                  |

• CURRENT YEAR ACTUAL NEW CLUBS

▲ - LAST YEAR ACTUAL NEW CLUBS

GOALS AND ACTUAL MEMBERS CUMULATIVE

| -■- MEMBER GROWTH NET GOAL        |
|-----------------------------------|
| - • - MEMBER GROWTH ACTUAL        |
| - 🛦 - LAST YEAR MEMBERSHIP ACTUAL |
|                                   |
|                                   |